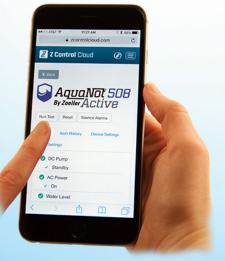

# CONFIGURABLE, CONTROLLABLE:

- Send remote commands such as Silence, Reset, Run Test
- Self-test schedule
- Battery type
- Many other system functions

# ALERTS (Text, Email, and Push Notifications):

- Pump activation
- Pump, Switch, Battery, Charger Faults
- Continuous Run
- **High Water**
- **Battery Life**
- Blocked/Frozen Pipe
- Air Locked Pump
- **Power Outage**
- **Temperature**
- Lost Connection