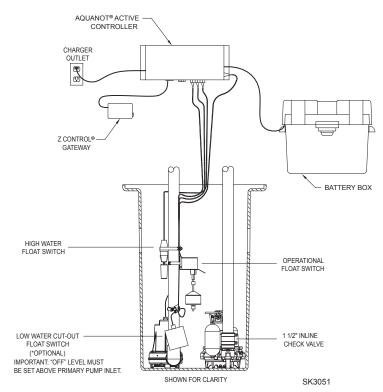

# **INCLUDED INTHIS PACKAGE:**

- ♦ 508 DC Pump
- ♦ Reed High Water
- ♦ Active Controller
- Switch
- ⋄ Z Control® Gateway ⋄ Battery Box
- ♦ Vertical Operational ♦ Fittings and misc.
  - Switch

\*IF YOU PREFER TO USE THE LOW WATER FLOAT. THE SUPPLIED JUMPER