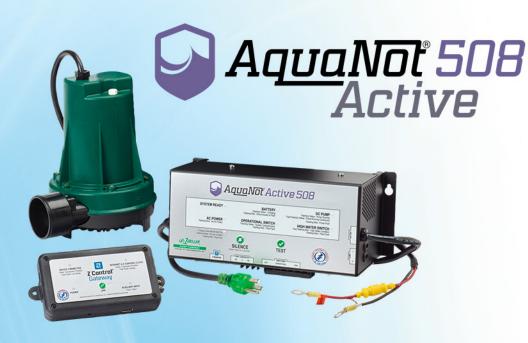

# REAL TIME PEACE OF MIND™

The Aquanot® Active 508 DC sump pump system takes over when the main power is interrupted, or for any reason the primary pump isn't getting the job done. The powerful Active smart-controller overcomes problems caused by dormancy and system neglect. And, it's all <u>internet connected</u> through the all new Z Control® Platform. For the first time, users have 24/7 monitoring, and remote control of equipment . . . all for free with the Z Control® mobile app or web interface.

# **INCLUDED INTHIS PACKAGE:**

- ♦ 508 DC Pump
- ♦ Reed High Water
- ♦ Active Controller
- Switch
- ⋄ Z Control® Gateway ⋄ Battery Box
- ♦ Vertical Operational ♦ Fittings and misc.
  - Switch

\*IF YOU PREFER TO USE THE LOW WATER FLOAT. THE SUPPLIED JUMPER