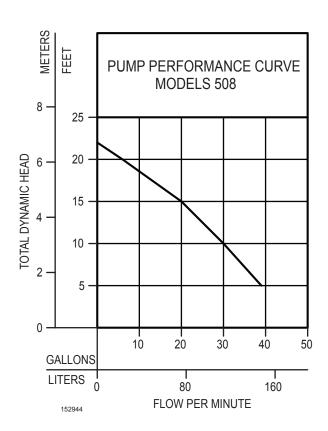

iciency
- High water switch with redundant run
- Low water switch (optional)
- Controller Fail-Over circuit

# CONFIGURABLE, CONTROLLABLE:

- Send remote commands such as Silence, Reset, Run Test
- Self-test schedule
- Battery type
- Many other system functions

# ALERTS (Text, Email, and Push Notifications):

- Pump activation
- Pump, Switch, Battery, Charger Faults
- Continuous Run
- **High Water**
- **Battery Life**
- Blocked/Frozen Pipe
- Air Locked Pump
- **Power Outage**
- **Temperature**
- Lost Connection

. . . more









# **INCLUDED INTHIS PACKAGE:**

- ♦ 508 DC Pump
- ♦ Reed High Water
- ♦ Active Controller
- Switch
- ⋄ Z Control® Gateway ⋄ Battery Box
- ♦ Vertical Operational ♦ Fittings and misc.
  - Switch



\*IF YOU PREFER TO USE THE LOW WATER FLOAT. THE SUPPLIED JUMPER